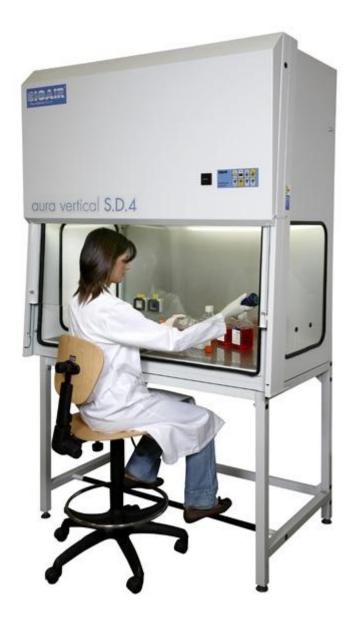

## AURA VERTICAL SD4 DOWN-FLOW CABINETS: Quality with a flair of tradition

- Vertical laminar air flow cabinet.
- Sliding Sash front window
- Electronic Control
- H14 filter with micromesh downstream equalising plenum for the highest airflow speed uniformity
- Side glass walls.

| Code    | Description                                                     | Format | Brand  |  |
|---------|-----------------------------------------------------------------|--------|--------|--|
|         |                                                                 |        |        |  |
| LH20000 | AURA HZ 48 Horizontal Laminar Flow Cabinet, 120 cm wide.        | 1 pz   | BIOAIR |  |
| LV30000 | AURA Mini - Vertical Laminar Flow Cabinet, cm<br>75 wide.       | 1 pz   | BIOAIR |  |
| LV40000 | AURA VERTICAL SD4 Vertical Laminar Flow<br>Cabinet, cm 124 wide | 1 pz   | BIOAIR |  |