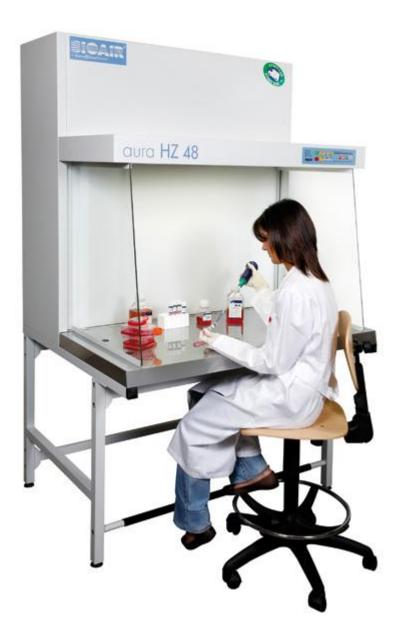

## AURA HZ CROSS-FLOW CABINETS: Quality with a flair of tradition

Quality with a flair of tradition

- Horizontal laminar air flow cabinet.
- Last generation Microprocessor control
- Automatic airflow monitoring
- Reduced air flow switch

 $\bullet$  H14 filter with micromesh downstream equalising plenum for the highest airflow speed uniformity

- Micromesh foil for maximum eye comfort.
- Side glass walls with Lateral Flow Effect (LFCTM) assembly.
- Silent and quite operation <59dB(A)

Avaliable in two sizes: 1.2 and 1.8 mt

| Code    | Description                                                     | Format | Brand  |  |
|---------|-----------------------------------------------------------------|--------|--------|--|
|         |                                                                 |        |        |  |
| LH20000 | AURA HZ 48 Horizontal Laminar Flow Cabinet, 120 cm wide.        | 1 pz   | BIOAIR |  |
| LV30000 | AURA Mini - Vertical Laminar Flow Cabinet, cm<br>75 wide.       | 1 pz   | BIOAIR |  |
| LV40000 | AURA VERTICAL SD4 Vertical Laminar Flow<br>Cabinet, cm 124 wide | 1 pz   | BIOAIR |  |