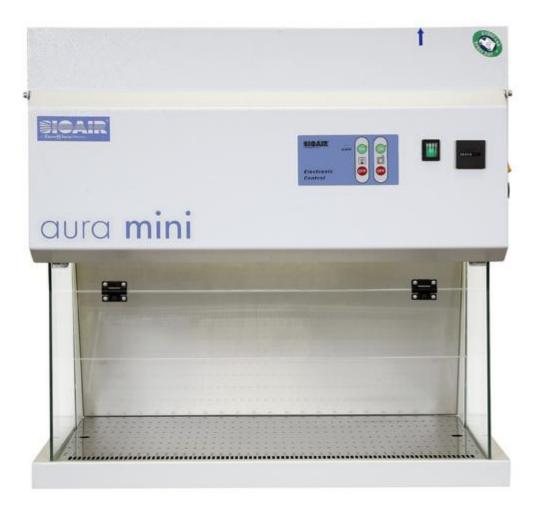

## AURA MINI Downflow CABINETS: When space is at a premium

Compact, vertical laminar air flow cabinet.

- Reduced size for the easiest installation in small or crowded labs.
- Easily convertible inward or outward barrier operating modes.
- Hinged front panel and side panels in tempered glass
- H14 downflow filter
- Filtrete® exhaust filter (or prefilters depending on configurations)
- Active PCR version
- Silent and quite operation <60dB(A)

| Code    | Description                                                     | Format | Brand  |  |
|---------|-----------------------------------------------------------------|--------|--------|--|
|         |                                                                 |        |        |  |
| LH20000 | AURA HZ 48 Horizontal Laminar Flow Cabinet, 120 cm wide.        | 1 pz   | BIOAIR |  |
| LV30000 | AURA Mini - Vertical Laminar Flow Cabinet, cm<br>75 wide.       | 1 pz   | BIOAIR |  |
| LV40000 | AURA VERTICAL SD4 Vertical Laminar Flow<br>Cabinet, cm 124 wide | 1 pz   | BIOAIR |  |